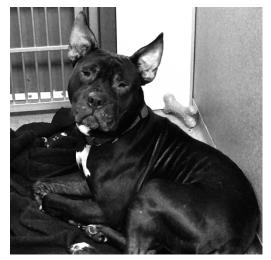

## A Second Chance for Chance

Chance is a one-year-old male American Staffordshire Terrier who came to Second Chance in need of so much help. This poor pup was born with entropion - a genetic abnormality that made his eyelids curl in, causing hair to rub on the surface of his eyes. He was so uncomfortable.

At press time, Chance is currently recovering from surgery at our North Brookfield vet hospital to correct this condition, but Chance is in need of an additional surgery. He's suffered from ear infections his whole life, which has scarred his ear canals so badly that we cannot even fit a q-tip into his ear canal. His ears are very painful from the scarring and recurrent ear infection. Second Chance veterinarians are planning to perform a total ear

canal ablation surgery. This TECA surgery involves the complete removal of the ear canal, leaving only the flap (pinna) which will make Chance much more comfortable.

We can only imagine how uncomfortable this pup's entire life has been and we are so grateful for your support so we can help free him from pain and discomfort.

Following his recovery, Chance will be looking for his forever home.