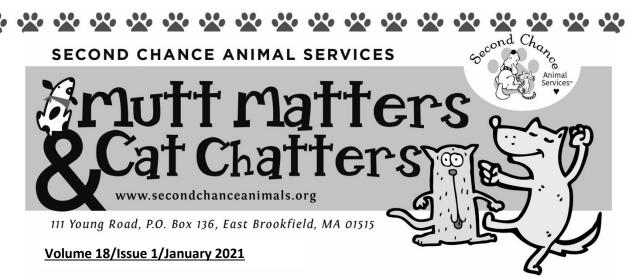

There were so many emergency surgeries and urgent medical issues that came through our doors as vet hospitals around us closed or limited services. Our hospitals took in as many as we could. The sentiments of appreciation and understanding were truly heartwarming.

The hospital is expected to be ready to open on schedule this summer, offering year-round, full service veterinary care. As with all our hospitals, subsidized rates will be available for qualified households. This has never been more important. So many pet owners are financially affected by the pandemic and our hospitals continue to help two to three times the number of pets needing emergency care.