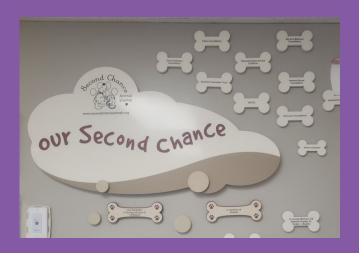

Second Chance couldn't do this without donations from people like you. You can directly leave your MARK at Second Chance by purchasing a plaque in honor of, in memory of, or just to help Second Chance. Your donation will help ensure that every pet gets access to medical care and a forever home.

We need YOU! Please consider helping us by purchasing a customized plaque at one of our locations and secure a legacy of love for animals at Second Chance!

Sincerely,

Sheryl Blancato

Sheryl Blancato
President and CEO

"More Than Just a Shelter"

| Please Select the Plaque Location:                                                                  |
|-----------------------------------------------------------------------------------------------------|
| Second Chance Adoption Center (East Brookfield) Southbridge Community Veterinary Hospital           |
| North Brookfield Community Veterinary Hospital Worcester Community Veterinary Hospital              |
| \$2,500 Donation                                                                                    |
| Large Square Plaque                                                                                 |
| YOU GET: an individual 8" x 8" plaque, at your location of choice, with up to 5 lines               |
| \$1,000 Donation                                                                                    |
| Paw (large), Dog Bone (large) Plaque                                                                |
| YOU GET: an individual 3 x 5 plaque in the adoption center with up to 5 lines                       |
| \$500 Donation                                                                                      |
| Paw (small), Mouse (East and North Brookfield Only), or Bone (small) Plaque                         |
| YOU GET: an individual plaque, approx 4" in the adoption center or veterinary hospital with 3 lines |
| Plaque Text: (All text is subject to final approval)                                                |
| Please see levels above for the designated # of lines for that level (Please Print)                 |
| Plaque Type                                                                                         |
| Line 1:                                                                                             |
| Line 2:                                                                                             |
| <i>Line 3:</i>                                                                                      |
| Line 4:                                                                                             |
| Line 5:                                                                                             |
|                                                                                                     |
| Donor Information:                                                                                  |
| Name                                                                                                |
| Home Address State Zip                                                                              |
| Phone (cell or home)                                                                                |
| Email                                                                                               |
| My check for \$ is enclosed  Make checks payable to Second Chance Animal Services, Inc              |
| Pay and to return change raminar returned and                                                       |
| Please charge my: MasterCard/Visa/Discover                                                          |
| CC#Exp. Date                                                                                        |
| SignatureSEC                                                                                        |