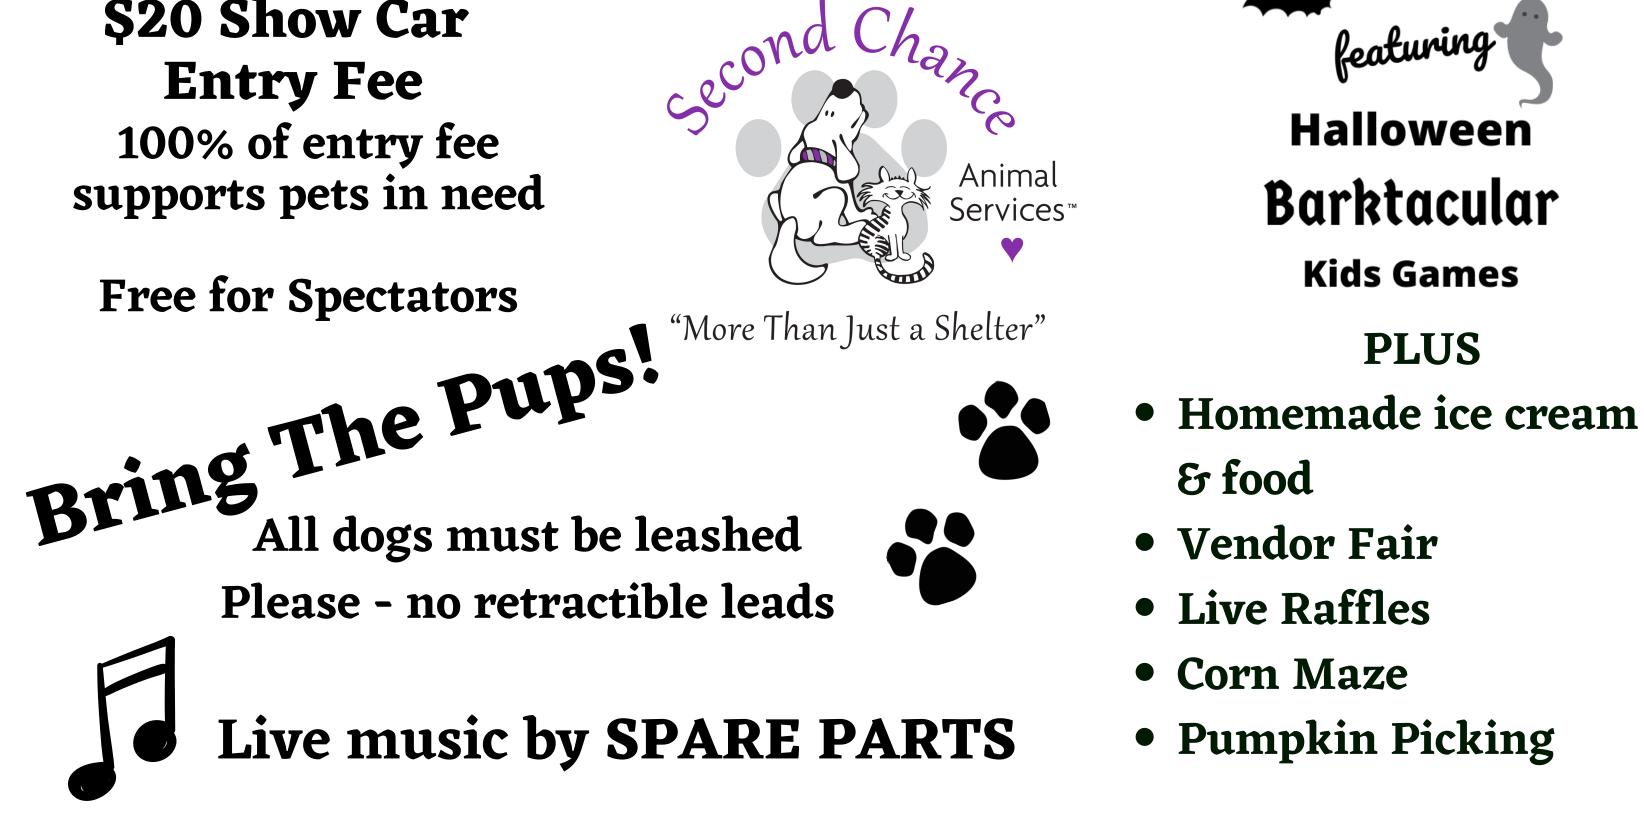

**\$20 Show Car Entry Fee** 

# Second Chance Animal Services

Second Chance helps 44,000 pets a year through a no-kill adoption center, four fullservice veterinary hospitals providing access to care for all (with subsidized rates for qualified households,) low-cost spay/neuter & vaccine clinics, community & educational outreach and a pet food pantry program.