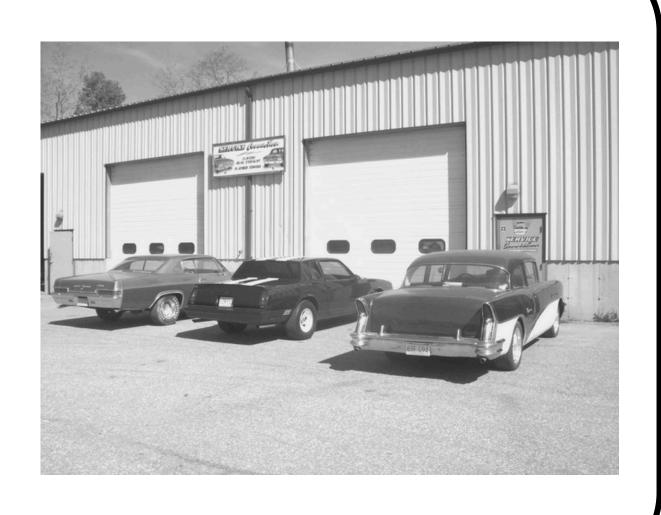

## Al Widlan's Service Connection

Al Widlan's Service Connection specializes in custom dual exhaust installation. They offer all types of repairs and services for classic and modern vehicles, plus flatbed towing.