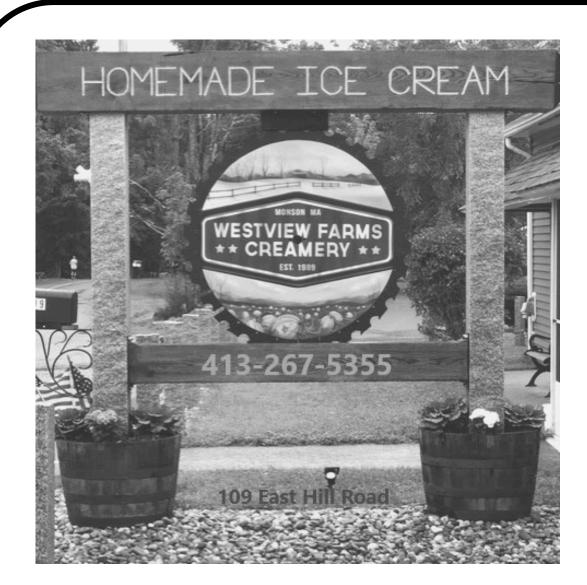

## Saturday, September 20, 2025 from 10 AM to 3 PM

(rain date: Saturday, September 27)

Westview Farms Creamery: 109 East Hill Rd. Monson, MA

"More Than Just a Shelter"

## **Westview Farms Creamery**

Westview Farms Creamery is a great place to visit with friends and family! You'll find homemade ice cream, a restaurant, petting zoo, and playground. There's always something fun to do at Westview Farms Creamery!